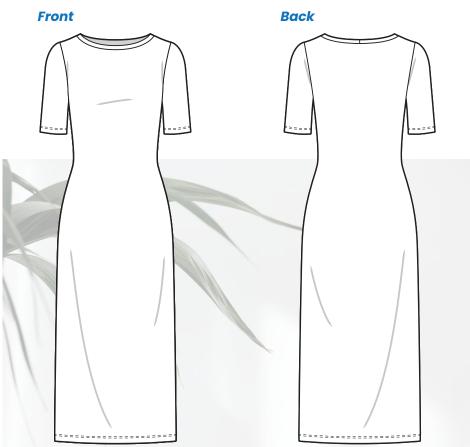

## **#UP1007** Long dress

This long, breezy dress with short sleeves is designed for jersey fabrics, making it an enjoyable sewing project. Its relaxed silhouette is easy to fit, so make it yours now!

1 cm seam allowance included!

#### **Pattern Pieces**

- Front, 1x fabric
- Back, 1x fabric
- Neckband, 1x fabric
- Sleeve, 2x fabric