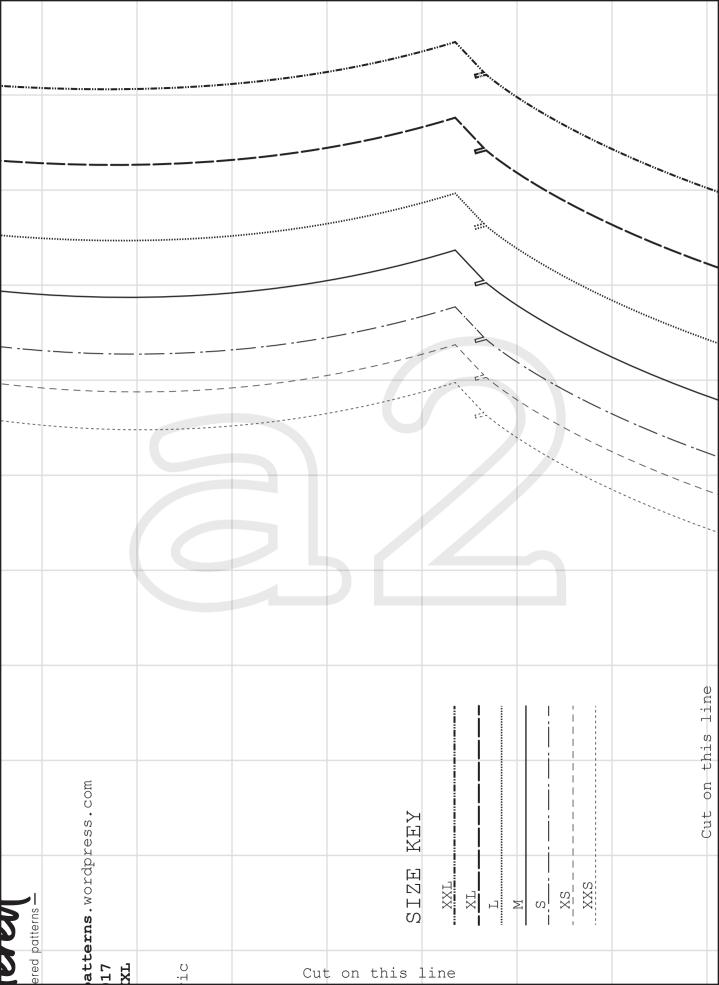

#### Print & Assemble

- First, be sure to use ACROBAT READER to open your PDF sewing patterns. It's free!
- Then, open your file and click on the LAYERS icon (left side of the screen) and uncheck all the sizes you won't need.
- Now, click on the PRINT icon at the top of the screen. The print settings will appear, so verify that the ACTUAL SIZE option is checked. Click on the PRINT button!
- A 5 x 5 cm (and 2 x 2") control square is provided to ensure that your pattern is true to size.
- To ASSEMBLE, cut the sheets at the bottom and right margins, as indicated. Each sheet is labelled with a letter and a number (AI, B2...), so tape them together in numerical and alphabetical order. The sheets on one row should have the same letter, and the ones on the same column should have the same number.

### #unfetteredpatterns!

| Sizes XXS-XXL  Sleeve Cut x2 fabric  SIZE KEY  XXL  XL  L  M  S  XS  XXS  XXS | Cut on this line |                 |
|-------------------------------------------------------------------------------|------------------|-----------------|
| Sleeve Cut x2 fabric  SIZE  XXL  XL  M  S  XS                                 |                  |                 |
| Sleeve                                                                        |                  | XXL XL L M S XS |
| Sleeve                                                                        |                  |                 |
|                                                                               | Sleeve           |                 |