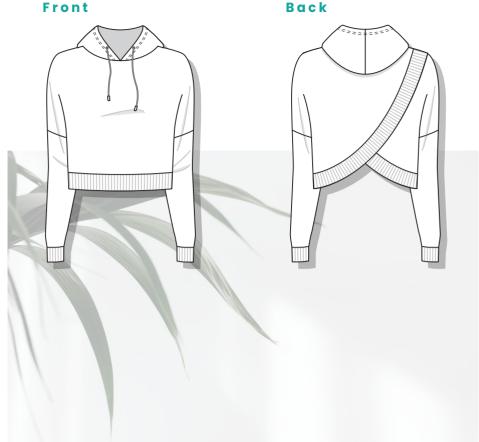

# Cropped hoodie

Slip on this cropped hoodie for your next yoga session! Its relaxed fit is designed with a cross-over back, dropped shoulders and ribbed trims. Wear it with your favorite high waist leggings and a sports bra for a stylish outfit.

#### **Garment measurements**

• Length: approx. 51 cm

#### **Pattern Pieces**

- Back, 2x fabric
- Back band, 2x rib
- Front, 1x fabric
- Front band, lx rib
- Sleeve, 2x fabric
- Hood, 2x fabric
- Cuff, 2x rib